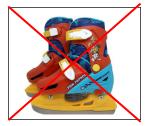

# **Skates**

Skate Oakville strongly recommends either figure skates or hockey skates. Any recreational skate is not recommended.

Straps Sclips

**○** Growing Room